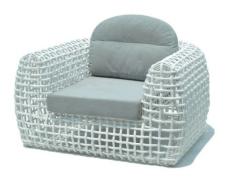

# **DYANSTY** ARMCHAIR

WHITE MUSHROOM N-PROFILE + SUPER WHITE

## **FINISHES**

**WEAVING** White Mushroom N-Profile 15mm

**COATING** Super White

COVER AVAILABLE

WATERPROOF

ECO FRIENDLY