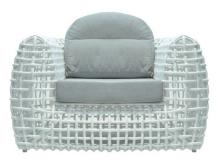

# **DYANSTY** ARMCHAIR

WHITE MUSHROOM N-PROFILE + SUPER WHITE

## **FINISHES**

**WEAVING** White Mushroom N-Profile 15mm

**COATING** Super White

COVER AVAILABLE

WATERPROOF

ECO FRIENDLY