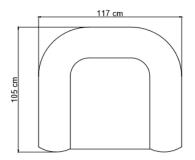

#### **DIMENSIONS**

**DIMENSIONS** 117 x 105 x 69 cm HT.

ARM HEIGHT 69 cm **SEAT HEIGHT** 31 cm SEAT WIDTH 64 cm

SEAT DEPTH 75 cm