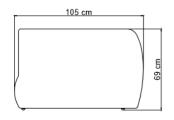

#### **DIMENSIONS**

**DIMENSIONS** 117 x 105 x 69 cm HT.

ARM HEIGHT 69 cm **SEAT HEIGHT** 31 cm SEAT WIDTH 64 cm

SEAT DEPTH 75 cm