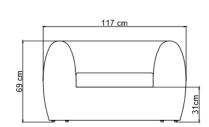

#### **DIMENSIONS**

**DIMENSIONS** 117 x 105 x 69 cm HT.

ARM HEIGHT 69 cm **SEAT HEIGHT** 31 cm SEAT WIDTH 64 cm

SEAT DEPTH 75 cm